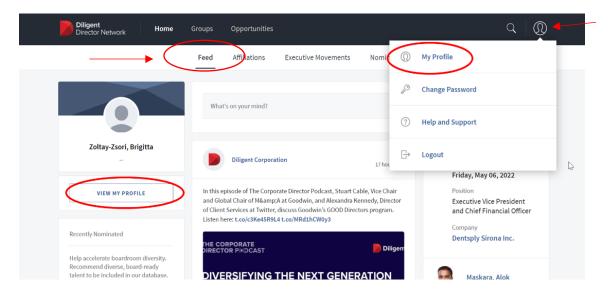

# Once I have credentials, how do I access Director Network?

You can access Director Network by opening the URL

<u>https://www.directornetwork.com/login/idc</u> in any web browser and entering your username and password, which you can set before the first login by following the link in the welcome e-mail. **Please note that the link expires after 24 hours**. You can reset your password at any time by

selecting the person icon (1) from the upper right side of your screen and select 'Change Password.'

| Diligent<br>Director Network Home                                                                                | Groups Opportunities                                                                                                                                                                                                                                                           | <u>२</u> ( ( )                                                                                         |
|------------------------------------------------------------------------------------------------------------------|--------------------------------------------------------------------------------------------------------------------------------------------------------------------------------------------------------------------------------------------------------------------------------|--------------------------------------------------------------------------------------------------------|
|                                                                                                                  | Feed Affiliations Executive Movements Nomin ①                                                                                                                                                                                                                                  | My Profile                                                                                             |
|                                                                                                                  | What's on your mind?                                                                                                                                                                                                                                                           | Change Password Help and Support                                                                       |
| Zoltay-Zsori, Brigitta                                                                                           | Diligent Corporation                                                                                                                                                                                                                                                           | Logout                                                                                                 |
| VIEW MY PROFILE                                                                                                  | In this episode of The Corporate Director Podcast, Stuart Cable, Vice Chair<br>and Global Chair of M&A at Goodwin, and Alexandra Kennedy. Director<br>of Client Services at Twitter, discuss Goodwin's GOOD Directors program.<br>Listen here: t.co/c3Ke45R9L4 t.co/NRd1hCW0y3 | Friday, May 06, 2022<br>Position<br>Executive Vice President<br>and Chief Financial Officer<br>Company |
| Recently Nominated                                                                                               | THE CORPORATE DIRECTOR PINDCAST                                                                                                                                                                                                                                                | Dentsply Sirona Inc.                                                                                   |
| Help accelerate boardroom diversity.<br>Recommend diverse, board-ready<br>talent to be included in our database. | DIVERSIFYING THE NEXT GENERATION                                                                                                                                                                                                                                               | Maskara, Alok                                                                                          |