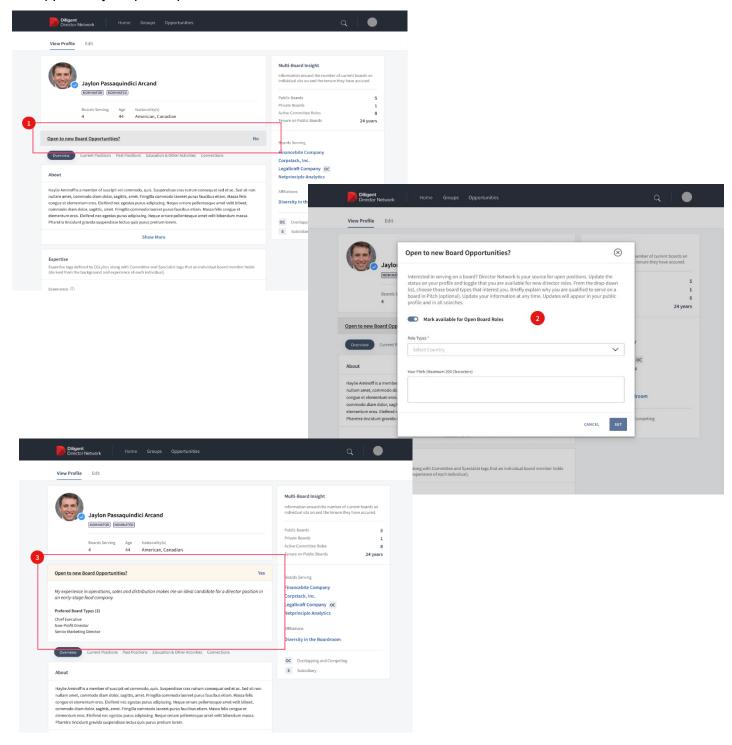

#### How do I show I am interested in fund board opportunities?

Directors

From your profile you can update your status on whether you are open for new board roles. Simply click on the "Open to New Board Opportunities" banner and fill in the form. From the drop down menu, you can choose the fund types that interest you and briefly explain why you are qualified to serve on a fund board. You can update your information at any time. Updates will appear in your public profile and in all searches.