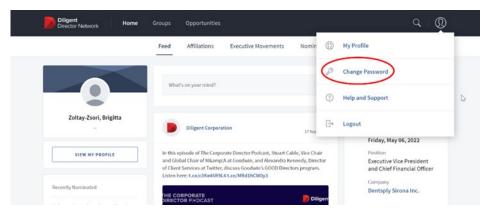

# Once I have credentials, how do I access Director Network?

You can access Director Network by opening the URL

<u>https://www.directornetwork.com/login/idc</u> in any web browser and entering your username and password, which you can set before the first login by following the link in the welcome e-mail. **Please note that the link expires after 24 hours**. You can reset your password at any time by

selecting the person icon (1) from the upper right side of your screen and select 'Change Password.'

| Diligent<br>Director Network Home                                                                                | Groups Opportunities                                                                                                                                                                                                                                                           | <u>२</u> ( ( )                                                                                         |
|------------------------------------------------------------------------------------------------------------------|--------------------------------------------------------------------------------------------------------------------------------------------------------------------------------------------------------------------------------------------------------------------------------|--------------------------------------------------------------------------------------------------------|
|                                                                                                                  | Feed Affiliations Executive Movements Nomin ①                                                                                                                                                                                                                                  | My Profile                                                                                             |
|                                                                                                                  | What's on your mind?                                                                                                                                                                                                                                                           | Change Password Help and Support                                                                       |
| Zoltay-Zsori, Brigitta                                                                                           | Diligent Corporation                                                                                                                                                                                                                                                           | Logout                                                                                                 |
| VIEW MY PROFILE                                                                                                  | In this episode of The Corporate Director Podcast, Stuart Cable, Vice Chair<br>and Global Chair of M&A at Goodwin, and Alexandra Kennedy. Director<br>of Client Services at Twitter, discuss Goodwin's GOOD Directors program.<br>Listen here: t.co/c3Ke45R9L4 t.co/NRd1hCW0y3 | Friday, May 06, 2022<br>Position<br>Executive Vice President<br>and Chief Financial Officer<br>Company |
| Recently Nominated                                                                                               | THE CORPORATE DIRECTOR PINDCAST                                                                                                                                                                                                                                                | Dentsply Sirona Inc.                                                                                   |
| Help accelerate boardroom diversity.<br>Recommend diverse, board-ready<br>talent to be included in our database. | DIVERSIFYING THE NEXT GENERATION                                                                                                                                                                                                                                               | Maskara, Alok                                                                                          |

# Once I have credentials, how do I access Director Network?

You can access Director Network by opening the URL

<u>https://www.directornetwork.com/login/idc</u> in any web browser and entering your username and password, which you can set before the first login by following the link in the welcome e-mail. Please note that the link expires after 24 hours. You can also reset your password at any time

by selecting the person icon (1) from the upper right side of your screen and select 'Change Password.'

person's name.